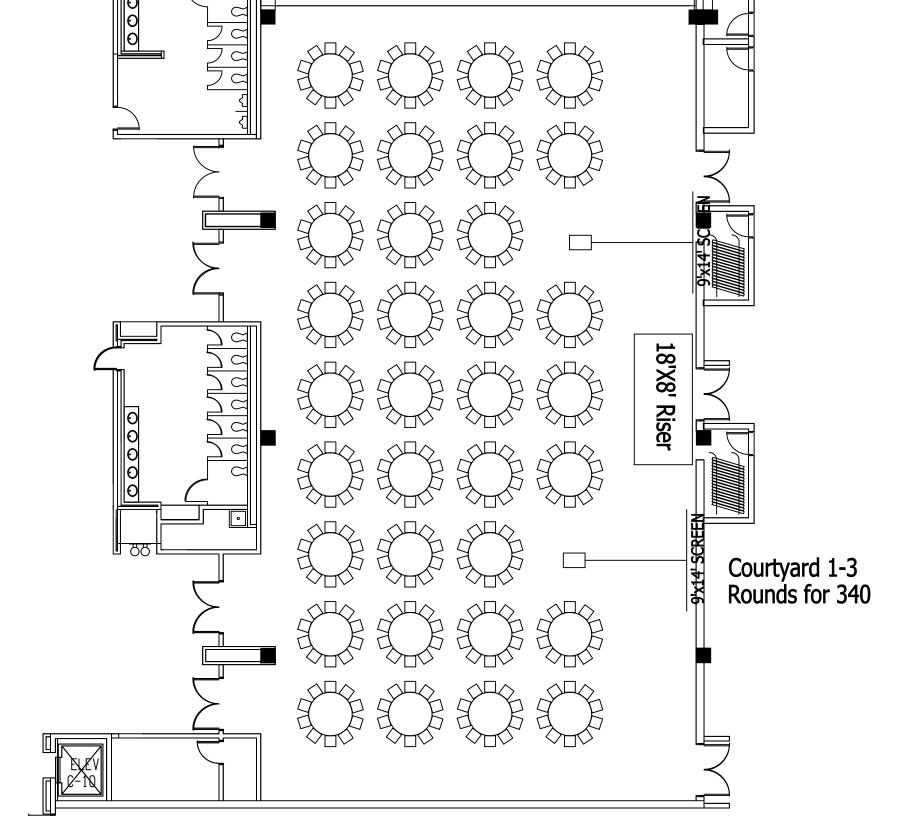

Exhibit Hall 296 10'x10' Booths



|       |                                                      |                                                                                                                  |                                                                                                                        | I                                                                                                                                                                             |                                                                                                                     |             |
|-------|------------------------------------------------------|--------------------------------------------------------------------------------