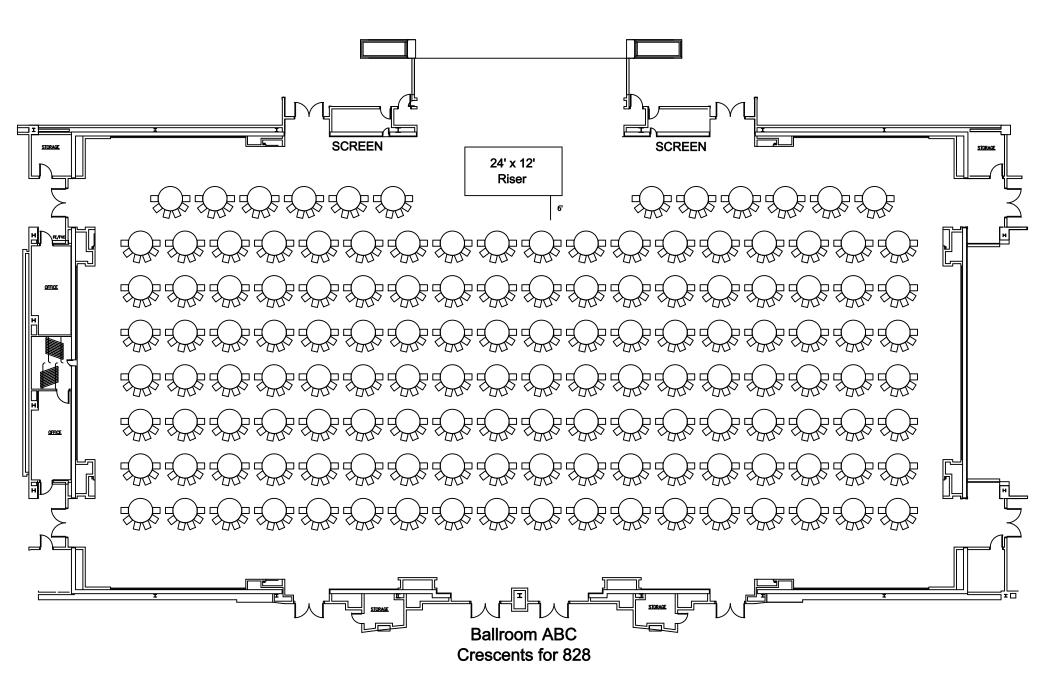

Exhibit Hall 296 10'x10' Booths



|       |                                                      |                                                                                                                  |                                                                                                                        | I                                                                                                                                                                             |                                                                                                                     |             |
|-------|------------------------------------------------------|------------------------------------------------------------------------