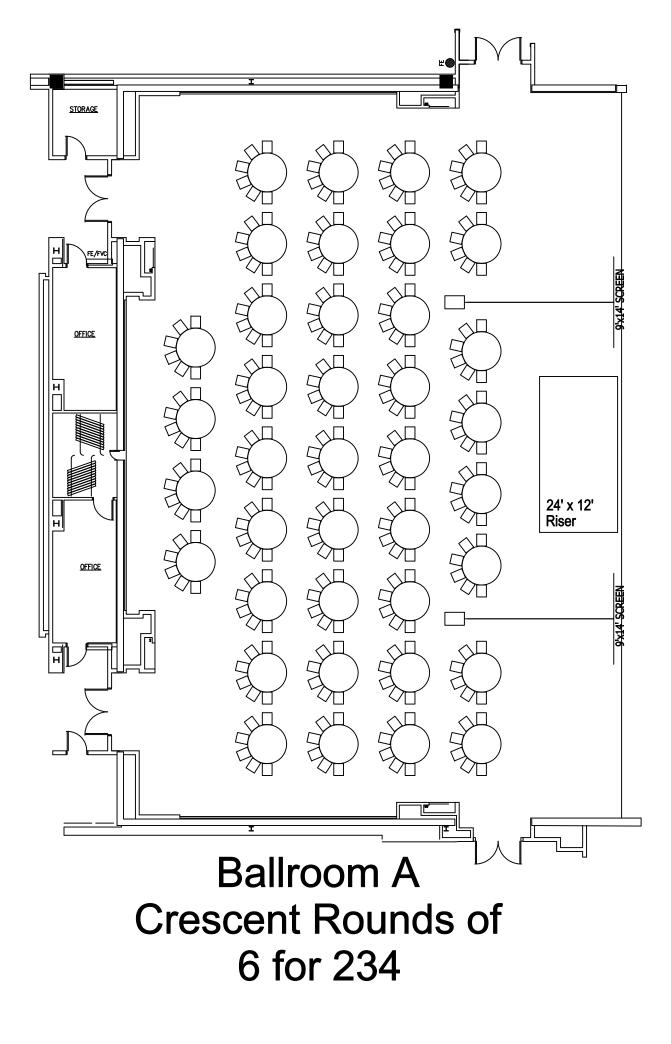

Exhibit Hall 296 10'x10' Booths



|       |                                                      |                                                                                                                  |                                                                                                                        | I                                                                                                                                                                             |                                                                                                                     |             |
|-------|------------------------------------------------------|--------------------------------------------------------------