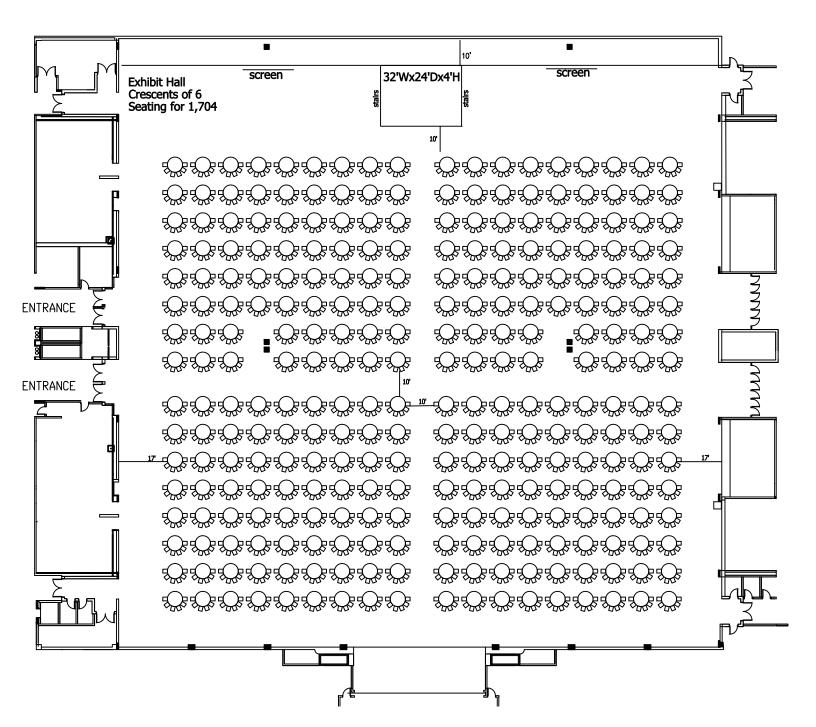

Exhibit Hall 296 10'x10' Booths

|       |                                                      |                                                                                                                  |                                                                                                                        | I                                                                                                                                                                             |                                                                                                                     |             |
|-------|------------------------------------------------------|------------------------------------------------------------------------------------------------------------------|------------------------------------------------------------------------------------------------------------------------|-------------------------------------------------------------------------------------------------------------------------------------------------------------------------------|---------------------------------------------------------------------------------------------------------------------|-------------|
|       |                                                      | <b>•</b>                                                                                                         |                                                                                                                        | 10'                                                                                                                                                                           |                                                                                                                     |             |
|       | Exhibit Hall<br>Rounds of 10                         | screen                                                                                                           | 32'Wx24'Dx4'H<br><sup>腔</sup>                                                                                          | SC<br>ق                                                                                                                                                                       | reen                                                                                                                | 7<br>Rivin  |
|       | Seating for 2,840                                    |                                                                                                                  | <u>к</u>                                                                                                               | <b>ਯ</b>                                                                                                                                                                      |                                                                                                                     |             |
|       | ኇ፝፝፝ቘኇ፝ዀ፝ቘ                                           | ¢¢¢¢¢¢¢                                                                                                          | יין<br>אליים אליים אלי | £                                                                                                                                                                             | ĊĊĊĊĊ                                                                                                               | В           |
|       |                                                      | \$\$<br>\$<br>\$<br>\$<br>\$<br>\$<br>\$<br>\$<br>\$<br>\$<br>\$<br>\$<br>\$<br>\$<br>\$<br>\$<br>\$<br>\$<br>\$ |                                                                                                                        |                                                                                                                                                                               |                                                                                                                     |             |
|       |                                                      | ĞĞĞĞĞ                                                                                                            |                                                                                                                        |                                                                                                                                                                               | ÷ÇÇÇÊ                                                                                                               |             |
|       | ÊÊÊ                                                  | ¢¢¢¢¢¢¢                                                                                                          | LO O                                                                                                                   | $\bigcirc \bigcirc $ | ¢¢¢¢¢                                                                                                               |             |
|       |                                                      | ¢¢¢¢¢¢¢                                                                                                          |                                                                                                                        |                                                                                                                                                                               |                                                                                                                     |             |
|       |                                                      | ¢¢¢¢¢¢¢                                                                                                          |                                                                                                                        |                                                                                                                                                                               |                                                                                                                     |             |
|       | \$\$<br>\$<br>\$<br>\$<br>\$<br>\$<br>\$<br>\$<br>\$ | ₽\$\$\$\$\$\$<br>₽\$\$\$\$\$\$<br>₽                                                                              |                                                                                                                        |                                                                                                                                                                               | •<br>\$<br>\$<br>\$<br>\$<br>\$<br>\$<br>\$<br>\$<br>\$<br>\$<br>\$<br>\$<br>\$<br>\$<br>\$<br>\$<br>\$<br>\$<br>\$ |             |
|       | ዄኇ ዄኇ ዄኇ                                             | ጭኖ ጭኖ ጭኖ ጭ                                                                                                       | k <sup>2</sup> 53 <sub>6</sub> 2 5<br>10′                                                                              | \$~~~ \$~~~ \$~~~~~~~~~~~~~~~~~~~~~~~~~~~                                                                                                                                     | ጭኖ ጭኖ ጭኖ ጭኖ                                                                                                         | LUN         |
| ╔┙┦╧┓ |                                                      | ĊŧĊŧĊŧĊŧĆ                                                                                                        |                                                                                                                        |                                                                                                                                                                               | ĊĊĊĊĊ                                                                                                               |             |
|       |                                                      | ¢¢¢¢¢¢                                                                                                           |                                                                                                                        |                                                                                                                                                                               | ¢¢¢¢¢¢                                                                                                              |             |
|       |                                                      | ÛÛÇÊÇ                                                                                                            |                                                                                                                        |                                                                                                                                                                               |                                                                                                                     |             |
|       |                                                      | ¢¢¢¢¢¢¢¢                                                                                                         |                                                                                                                        |                                                                                                                                                                               |                                                                                                                     |             |
|       |                                                      | ~~~~~~~~~~~~~~~~~~~~~~~~~~~~~~~~~~~~~~                                                                           |                                                                                                                        |                                                                                                                                                                               | Ĩ<br>Ĩ<br>Î<br>Î<br>Î<br>Î<br>Î<br>Î<br>Î<br>Î<br>Î<br>Î<br>Î<br>Î<br>Î<br>Î<br>Î<br>Î<br>Î<br>Î                    |             |
|       |                                                      | ¢¢¢¢¢¢¢                                                                                                          |                                                                                                                        |                                                                                                                                                                               |                                                                                                                     |             |
|       | ĊĊĊ                                                  | <i>``</i> ``````````````````````````````````                                                                     |                                                                                                                        | ĞĞĞĞ                                                                                                                                                                          | Ê Ê Ê Ê                                                                                                             | Lihine<br>Z |
|       | -                                                    |                                                                                                                  |                                                                                                                        |                                                                                                                                                                               |                                                                                                                     |             |
|       |                                                      |                                                                                                                  |                                                                                                                        |                                                                                                                                                                               |                                                                                                                     |             |
| ►     |                                                      |                                                                                                                  |                                                                                                                        |                                                                                                                                                                               |                                                                                                                     |             |