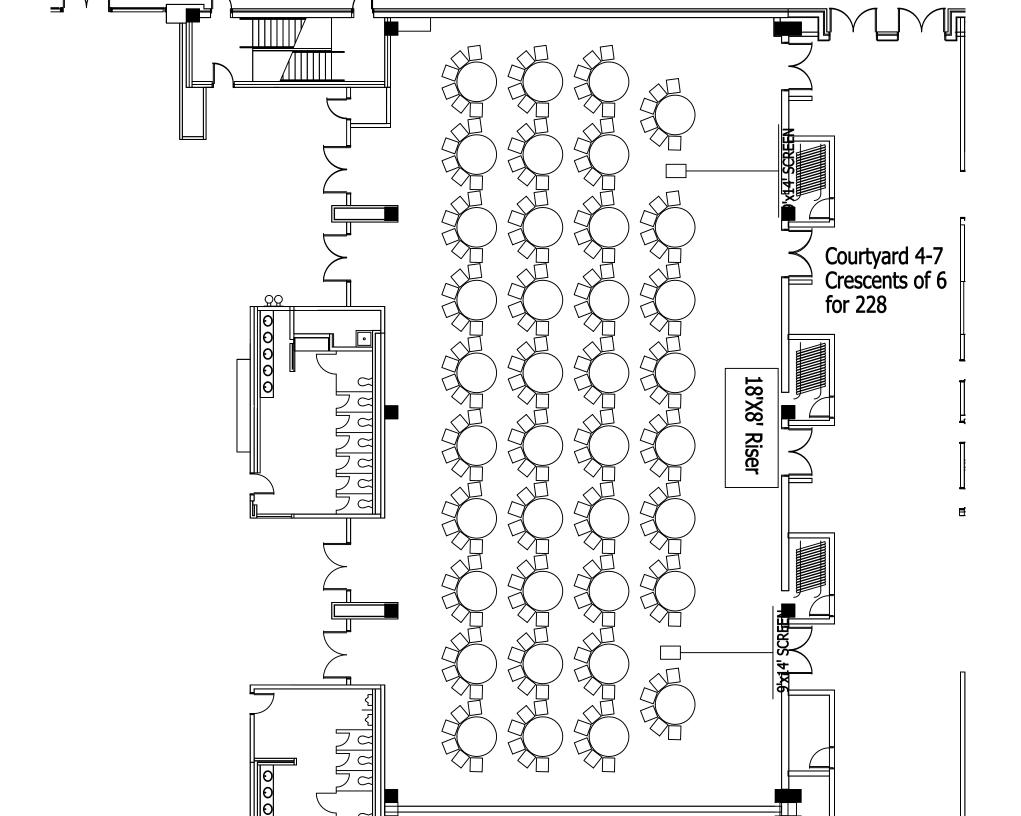

| ····                 |                |                                          |                                       |               |     |         |                                                                                                                 |          |
|----------------------|----------------|------------------------------------------|---------------------------------------|---------------|-----|---------|-----------------------------------------------------------------------------------------------------------------|----------|
|                      |                |                                          |                                       | 1             | 10' |         |                                                                                                                 |          |
| MM                   |                |                                          | -                                     |               | -   | screen  |                                                                                                                 | ᠆ᡌ᠕ᢧᢩ᠁   |
| ון איון              | Exhibit Hall   | screen                                   |                                       | 32'Wx24'Dx4'H | 1   | Scieen  |                                                                                                                 | マ        |
| ╹└╘╍╍┙╹              | Theater for 37 | 72                                       | 2                                     |               | 2   |         |                                                                                                                 | ⊢ f      |
| 2                    |                |                                          |                                       |               | 벖   |         |                                                                                                                 |          |
|                      |                |                                          |                                       |               |     |         |                                                                                                                 |          |
|                      | ~              |                                          |                                       | 10'           | _   |         | -                                                                                                               |          |
|                      |                |                                          |                                       |               |     |         |                                                                                                                 |          |
|                      |                | 8' [[]]]]]]]]]]]]]]]]]]]]]]]]]]]]]]]]]]] | · · · · · · · · · · · · · · · · · · · |               | 8'  | 8,      |                                                                                                                 |          |
| _                    |                |                                          |                                       |               |     |         |                                                                                                                 |          |
|                      |                |                                          |                                       |               |     |         |                                                                                                                 | Ы        |
| F                    |                |                                          |                                       |               |     |         |                                                                                                                 |          |
|                      |                |                                          |                                       |               |     |         |                                                                                                                 |          |
|                      |                |                                          |                                       |               |     |         |                                                                                                                 |          |
|                      |                |                                          |                                       |               |     |         |                                                                                                                 |          |
| ╞──┬──┩║             |                |                                          |                                       |               |     |         |                                                                                                                 |          |
|                      |                |                                          |                                       |               |     |         | IIIII                                                                                                           |          |
|                      |                |                                          |                                       | 8'            |     |         |                                                                                                                 | ╧╧┷╼╤╸   |
|                      |                |                                          |                                       |               |     |         |                                                                                                                 | 4        |
| Σ                    |                |                                          |                                       |               |     |         |                                                                                                                 | Ž        |
| NTRANCE 🗲            |                |                                          |                                       |               |     |         |                                                                                                                 | 4        |
|                      |                |                                          |                                       |               |     |         |                                                                                                                 | <u>ح</u> |
| 8                    |                |                                          |                                       |               |     | <u></u> |                                                                                                                 |          |
|                      |                |                                          |                                       |               |     |         |                                                                                                                 |          |
|                      |                |                                          |                                       |               |     |         |                                                                                                                 |          |
| $\succ$              |                |                                          |                                       |               |     |         |                                                                                                                 | イ        |
| NTRANCE 🗮            |                |                                          |                                       |               |     |         |                                                                                                                 | Ţ        |
|                      |                |                                          |                                       | 8'            |     |         |                                                                                                                 | 4        |
| $\leq$ $\vee$ $\neg$ |                |                                          |                                       |               |     |         |                                                                                                                 | <u> </u> |
|                      |                |                                          |                                       |               |     |         |                                                                                                                 |          |
|                      |                |                                          |                                       |               |     |         |                                                                                                                 | 12'      |
| 비 역                  |                |                                          |                                       |               |     |         |                                                                                                                 |          |
|                      |                |                                          |                                       |               |     |         |                                                                                                                 |          |
|                      |                |                                          |                                       |               |     |         |                                                                                                                 |          |
|                      |                |                                          |                                       |               |     |         |                                                                                                                 |          |
|                      |                |                                          |                                       |               |     |         |                                                                                                                 | rH       |
|                      |                |                                          |                                       | 8'            |     |         |                                                                                                                 |          |
|                      |                |                                          |                                       |               |     |         |                                                                                                                 |          |
|                      |                |                                          |                                       |               |     |         |                                                                                                                 |          |
|                      |                |                                          |                                       |               |     |         |                                                                                                                 |          |
|                      |                |                                          |                                       |               |     |         |                                                                                                                 |          |
|                      |                |                                          |                                       |               |     |         |                                                                                                                 |          |
| <u>کہ ۔</u>          |                |                                          |                                       |               |     |         |                                                                                                                 | ╚╱╟╲╢    |
|                      |                |                                          |                                       |               |     |         |                                                                                                                 | - ש      |
|                      |                |                                          |                                       |               |     |         |                                                                                                                 |          |
|                      |                |                                          |                                       |               |     |         | The second se |          |
| Ьг                   |                | <u>#</u>                                 |                                       |               |     |         |                                                                                                                 |          |
|                      |                |                                          |                                       |               |     |         |                                                                                                                 |          |
|                      |                |                                          |                                       |               |     |         |                                                                                                                 |          |
|                      |                |                                          |                                       |               | L.  |         |                                                                                                                 |          |
|                      |                |                                          | Ľ =                                   |               | n   |         |                                                                                                                 |          |
|                      |                |                                          | n                                     |               |     |         |                                                                                                                 |          |
|                      |                |                                          |                                       |               |     |         |                                                                                                                 |          |