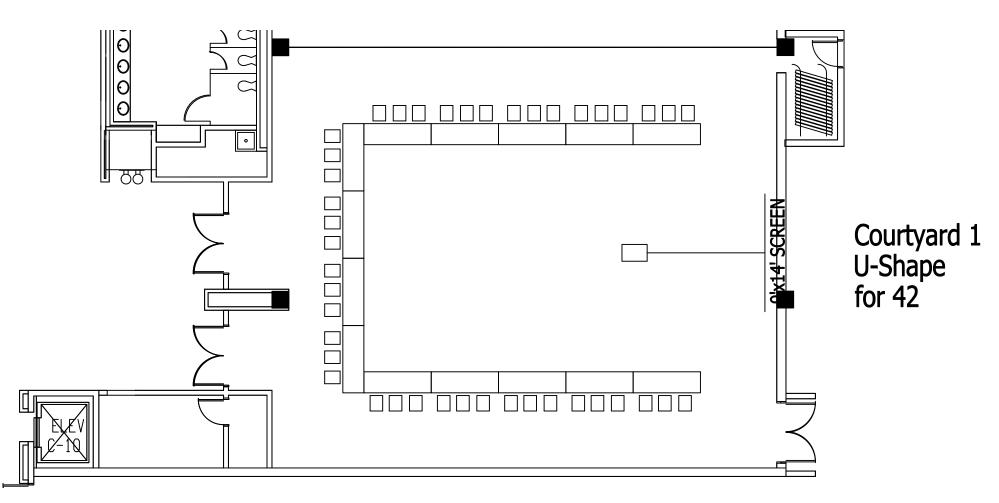

Exhibit Hall 296 10'x10' Booths



|       |                                                      |                                                                                                                  |                                                                                                                        | I                                                                                                                                                                             |                                                                                                                     |             |
|-------|------------------------------------------------------|------------------------------------------------------------------------------