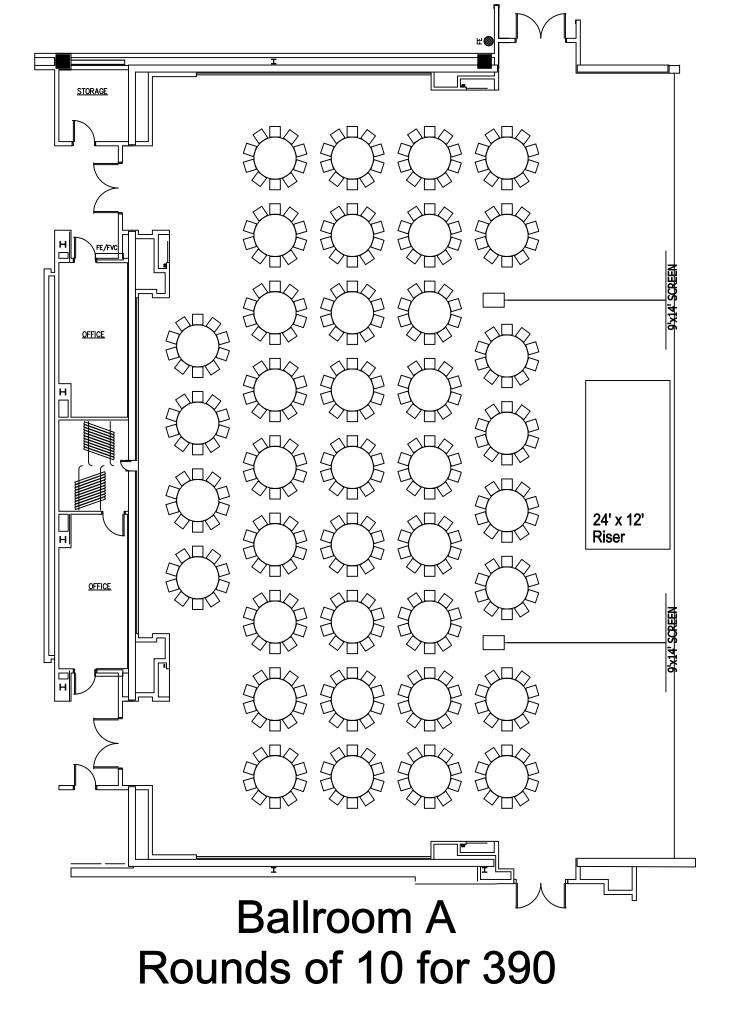

Exhibit Hall 296 10'x10' Booths



|       |                                                      |                                                                                                                  |                                                                                                                        | I                                                                                                                                                                             |                                                                                                                     |             |
|-------|------------------------------------------------------|----------------------------------------------------------------