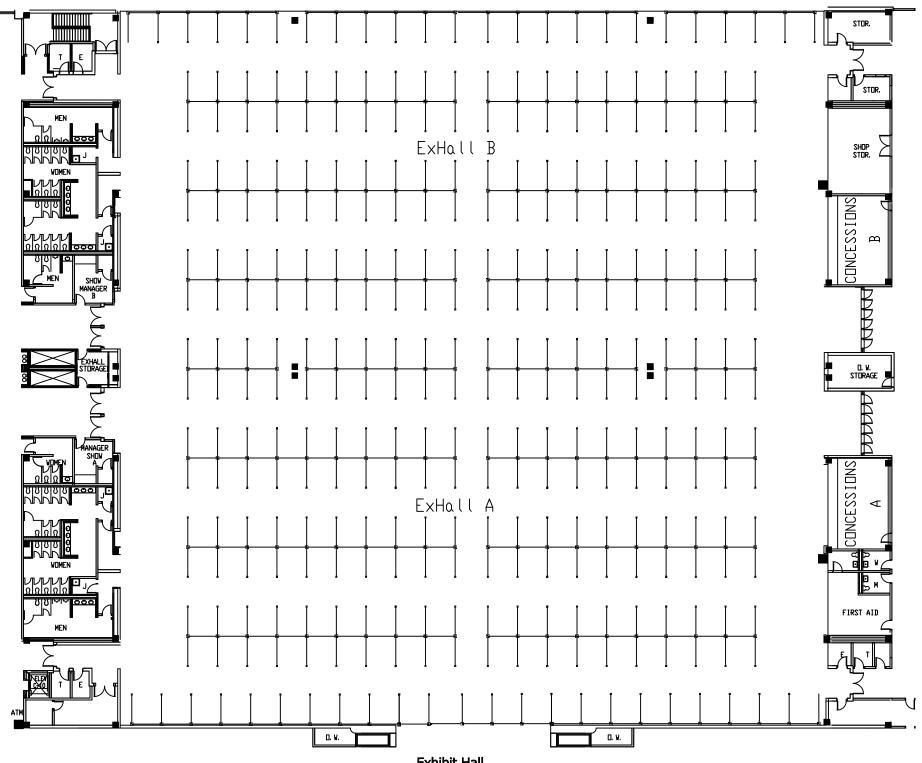

Exhibit Hall 296 10'x10' Booths

|       |                                                      |                                                                                                                  |                                                                                                                        | I                                                                                                                                                                             |                                                                                                                     |             |
|-------|------------------------------------------------------|------------------------------------------------------------------------------------------------------------------|------------------------------------------------------------------------------------------------------------------------|-------------------------------------------------------------------------------------------------------------------------------------------------------------------------------|---------------------------------------------------------------------------------------------------------------------|-------------|
|       |                                                      | <b>•</b>                                                                                                         |                                                                                                                        | 10'                                                                                                                                                                           |                                                                                                                     |             |
|       | Exhibit Hall<br>Rounds of 10                         | screen                                                                                                           | 32'Wx24'Dx4'H<br><sup>腔</sup>                                                                                          | SC<br>ق                                                                                                                                                                       | reen                                                                                                                | 7<br>Rivin  |
|       | Seating for 2,840                                    |                                                                                                                  | <u>к</u>                                                                                                               | <b>ਯ</b>                                                                                                                                                                      |                                                                                                                     |             |
|       | ኇ፝፝፝ቘኇ፝ዀ፝ቘ                                           | ¢¢¢¢¢¢¢                                                                                                          | יין<br>אליים אליים אלי | £                                                                                                                                                                             | ĊĊĊĊĊ                                                                                                               | В           |
|       |                                                      | \$\$<br>\$<br>\$<br>\$<br>\$<br>\$<br>\$<br>\$<br>\$<br>\$<br>\$<br>\$<br>\$<br>\$<br>\$<br>\$<br>\$<br>\$<br>\$ |                                                                                                                        |                                                                                                                                                                               |                                                                                                                     |             |
|       |                                                      | ĞĞĞĞĞ                                                                                                            |                                                                                                                        |                                                                                                                                                                               | ÷ÇÇÇÊ                                                                                                               |             |
|       | ÊÊÊ                                                  | ¢¢¢¢¢¢¢                                                                                                          | LO O                                                                                                                   | $\bigcirc \bigcirc $ | ¢¢¢¢¢                                                                                                               |             |
|       |                                                      | ¢¢¢¢¢¢¢                                                                                                          |                                                                                                                        |                                                                                                                                                                               |                                                                                                                     |             |
|       |                                                      | ¢¢¢¢¢¢¢                                                                                                          |                                                                                                                        |                                                                                                                                                                               |                                                                                                                     |             |
|       | \$\$<br>\$<br>\$<br>\$<br>\$<br>\$<br>\$<br>\$<br>\$ | ₽\$\$\$\$\$\$<br>₽\$\$\$\$\$\$<br>₽                                                                              |                                                                                                                        |                                                                                                                                                                               | •<br>\$<br>\$<br>\$<br>\$<br>\$<br>\$<br>\$<br>\$<br>\$<br>\$<br>\$<br>\$<br>\$<br>\$<br>\$<br>\$<br>\$<br>\$<br>\$ |             |
|       | ዄኇ ዄኇ ዄኇ                                             | ጭኖ ጭኖ ጭኖ ጭ                                                                                                       | k <sup>2</sup> 53 <sub>6</sub> 2 5<br>10′                                                                              | \$~~~ \$~~~ \$~~~~~~~~~~~~~~~~~~~~~~~~~~~                                                                                                                                     | ጭኖ ጭኖ ጭኖ ጭኖ                                                                                                         | LUN         |
| ╔┙┦╧┓ |                                                      | ĊŧĊŧĊŧĊŧĆ                                                                                                        |                                                                                                                        |                                                                                                                                                                               | ĊĊĊĊĊ                                                                                                               |             |
|       |                                                      | ¢¢¢¢¢¢                                                                                                           |                                                                                                                        |                                                                                                                                                                               | ¢¢¢¢¢¢                                                                                                              |             |
|       |                                                      | ÛÛÇÊÇ                                                                                                            |                                                                                                                        |                                                                                                                                                                               |                                                                                                                     |             |
|       |                                                      | ¢¢¢¢¢¢¢¢                                                                                                         |                                                                                                                        |                                                                                                                                                                               |                                                                                                                     |             |
|       |                                                      | ~~~~~~~~~~~~~~~~~~~~~~~~~~~~~~~~~~~~~~                                                                           |                                                                                                                        |                                                                                                                                                                               | Ĩ<br>Ĩ<br>Î<br>Î<br>Î<br>Î<br>Î<br>Î<br>Î<br>Î<br>Î<br>Î<br>Î<br>Î<br>Î<br>Î<br>Î<br>Î<br>Î<br>Î                    |             |
|       |                                                      | ¢¢¢¢¢¢¢                                                                                                          |                                                                                                                        |                                                                                                                                                                               |                                                                                                                     |             |
|       | ĊĊĊ                                                  | <i>``</i> ``````````````````````````````````                                                                     |                                                                                                                        | ĞĞĞĞ                                                                                                                                                                          | Ê Ê Ê Ê                                                                                                             | Lihine<br>Z |
|       | -                                                    |                                                                                                                  |                                                                                                                        |                                                                                                                                                                               |                                                                                                                     |             |
|       |                                                      |                                                                                                                  |                                                                                                                        |                                                                                                                                                                               |                                                                                                                     |             |
| ►     |                                                      |                                                                                                                  |                                                                                                                        |                                                                                                                                                                               |                                                                                                                     |             |