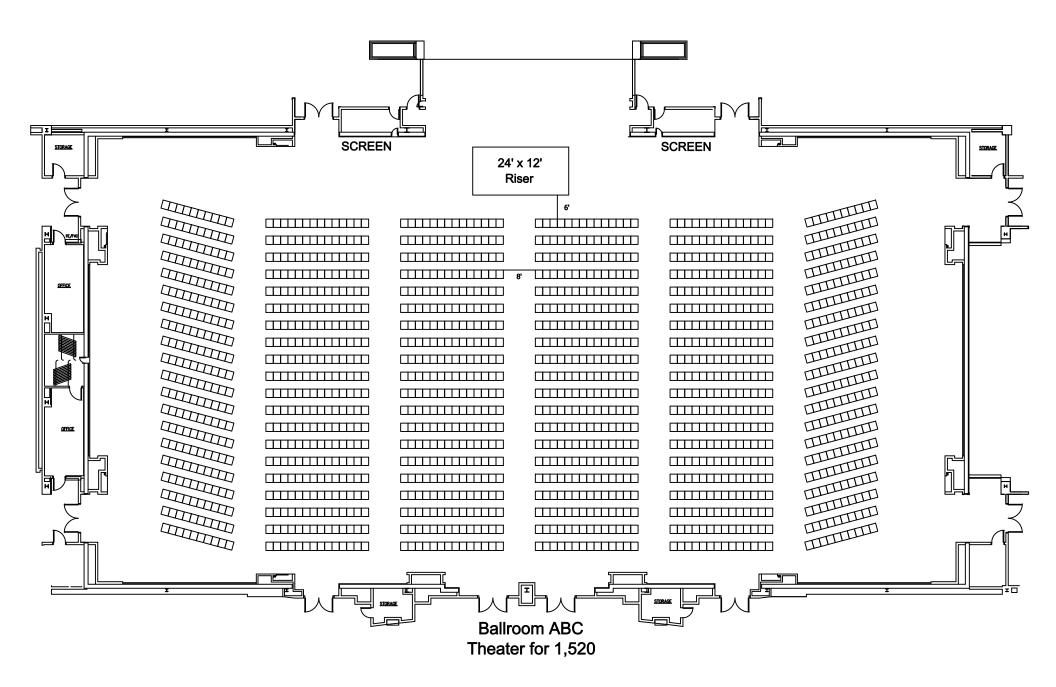

Exhibit Hall 296 10'x10' Booths



|       |                                                      |                                                                                                                  |                                                                                                                        | I                                                                                                                                                                             |                                                                                                                     |             |
|-------|------------------------------------------------------|----------------------------------------------------------------------------