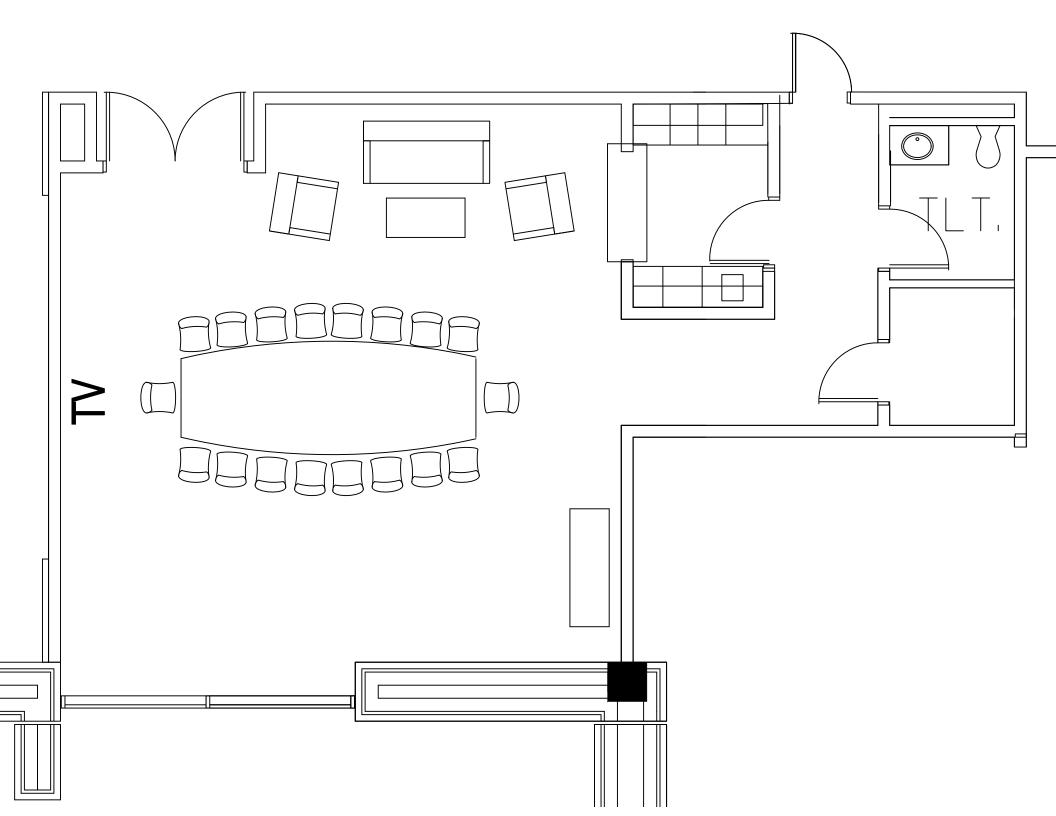

| Ľ =                                   |               | n   |         |                                                                                                                 |          |
|                      |                |                                          | n                                     |               |     |         |                                                                                                                 |          |
|                      |                |                                          |                                       |               |     |         |                                                                                                                 |          |