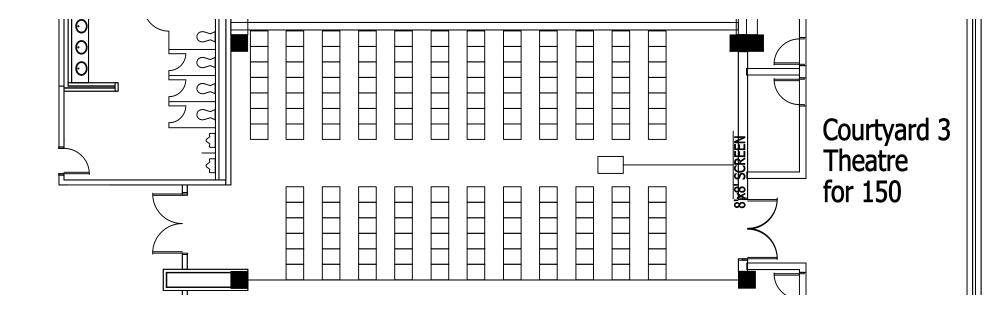

Exhibit Hall 296 10'x10' Booths

|       |                                                      |                                                                                                                  |                                                                                                                        | I                                                                                                                                                                             |                                                                                                                     |             |
|-------|------------------------------------------------------|------------------------------------------------------------------------------------------------------------------|------------------------------------------------------------------------------------------------------------------------|-------------------------------------------------------------------------------------------------------------------------------------------------------------------------------|---------------------------------------------------------------------------------------------------------------------|-------------|
|       |                                                      | <b>•</b>                                                                                                         |                                                                                                                        | 10'                                                                                                                                                                           |                                                                                                                     |             |
|       | Exhibit Hall<br>Rounds of 10                         | screen                                                                                                           | 32'Wx24'Dx4'H<br><sup>腔</sup>                                                                                          | SC<br>ق                                                                                                                                                                       | reen                                                                                                                | 7<br>Rivin  |
|       | Seating for 2,840                                    |                                                                                                                  | <u>к</u>                                                                                                               | <b>ਯ</b>                                                                                                                                                                      |                                                                                                                     |             |
|       | ኇ፝፝፝ቘኇ፝ዀ፝ቘ                                           | ¢¢¢¢¢¢¢                                                                                                          | יין<br>אליים אליים אלי | £                                                                                                                                                                             | ĊĊĊĊĊ                                                                                                               | В           |
|       |                                                      | \$\$<br>\$<br>\$<br>\$<br>\$<br>\$<br>\$<br>\$<br>\$<br>\$<br>\$<br>\$<br>\$<br>\$<br>\$<br>\$<br>\$<br>\$<br>\$ |                                                                                                                        |                                                                                                                                                                               |                                                                                                                     |             |
|       |                                                      | ĞĞĞĞĞ                                                                                                            |                                                                                                                        |                                                                                                                                                                               | ÷ÇÇÇÊ                                                                                                               |             |
|       | ÊÊÊ                                                  | ¢¢¢¢¢¢¢                                                                                                          | LO O                                                                                                                   | $\bigcirc \bigcirc $ | ¢¢¢¢¢                                                                                                               |             |
|       |                                                      | ¢¢¢¢¢¢¢                                                                                                          |                                                                                                                        |                                                                                                                                                                               |                                                                                                                     |             |
|       |                                                      | ¢¢¢¢¢¢¢                                                                                                          |                                                                                                                        |                                                                                                                                                                               |                                                                                                                     |             |
|       | \$\$<br>\$<br>\$<br>\$<br>\$<br>\$<br>\$<br>\$<br>\$ | ₽\$\$\$\$\$\$<br>₽\$\$\$\$\$\$<br>₽                                                                              |                                                                                                                        |                                                                                                                                                                               | •<br>\$<br>\$<br>\$<br>\$<br>\$<br>\$<br>\$<br>\$<br>\$<br>\$<br>\$<br>\$<br>\$<br>\$<br>\$<br>\$<br>\$<br>\$<br>\$ |             |
|       | ዄኇ ዄኇ ዄኇ                                             | ጭኖ ጭኖ ጭኖ ጭ                                                                                                       | k <sup>2</sup> 53 <sub>6</sub> 2 5<br>10′                                                                              | \$~~~ \$~~~ \$~~~~~~~~~~~~~~~~~~~~~~~~~~~                                                                                                                                     | ጭኖ ጭኖ ጭኖ ጭኖ                                                                                                         | LUN         |
| ╔┙┦╧┓ |                                                      | ĊŧĊŧĊŧĊŧĆ                                                                                                        |                                                                                                                        |                                                                                                                                                                               | ĊĊĊĊĊ                                                                                                               |             |
|       |                                                      | ¢¢¢¢¢¢                                                                                                           |                                                                                                                        |                                                                                                                                                                               | ¢¢¢¢¢¢                                                                                                              |             |
|       |                                                      | ÛÛÇÊÇ                                                                                                            |                                                                                                                        |                                                                                                                                                                               |                                                                                                                     |             |
|       |                                                      | ¢¢¢¢¢¢¢¢                                                                                                         |                                                                                                                        |                                                                                                                                                                               |                                                                                                                     |             |
|       |                                                      | ~~~~~~~~~~~~~~~~~~~~~~~~~~~~~~~~~~~~~~                                                                           |                                                                                                                        |                                                                                                                                                                               | Ĩ<br>Ĩ<br>Î<br>Î<br>Î<br>Î<br>Î<br>Î<br>Î<br>Î<br>Î<br>Î<br>Î<br>Î<br>Î<br>Î<br>Î<br>Î<br>Î<br>Î                    |             |
|       |                                                      | ¢¢¢¢¢¢¢                                                                                                          |                                                                                                                        |                                                                                                                                                                               |                                                                                                                     |             |
|       | ĊĊĊ                                                  | <i>``</i> ``````````````````````````````````                                                                     |                                                                                                                        | ĞĞĞĞ                                                                                                                                                                          | Ê Ê Ê Ê                                                                                                             | Lihine<br>Z |
|       | -                                                    |                                                                                                                  |                                                                                                                        |                                                                                                                                                                               |                                                                                                                     |             |
|       |                                                      |                                                                                                                  |                                                                                                                        |                                                                                                                                                                               |                                                                                                                     |             |
| ►     |                                                      |                                                                                                                  |                                                                                                                        |                                                                                                                                                                               |                                                                                                                     |             |