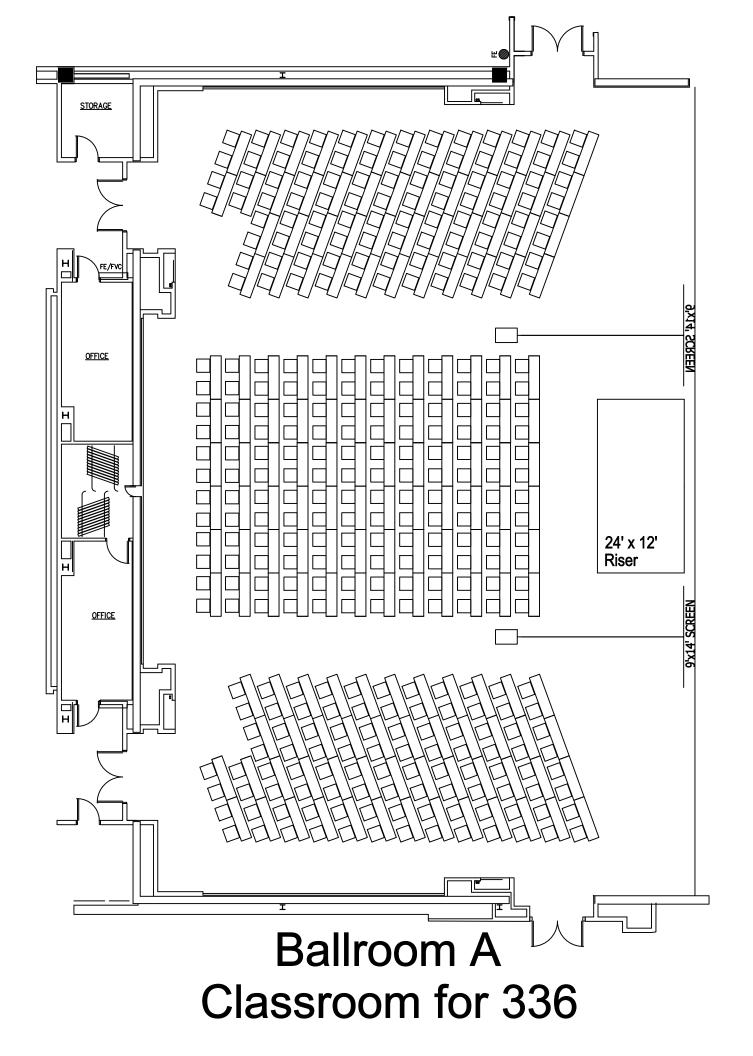

Exhibit Hall 296 10'x10' Booths



|       |                                                      |                                                                                                                  |                                                                                                                        | I                                                                                                                                                                             |                                                                                                                     |             |
|-------|------------------------------------------------------|------------------------------------------------------------