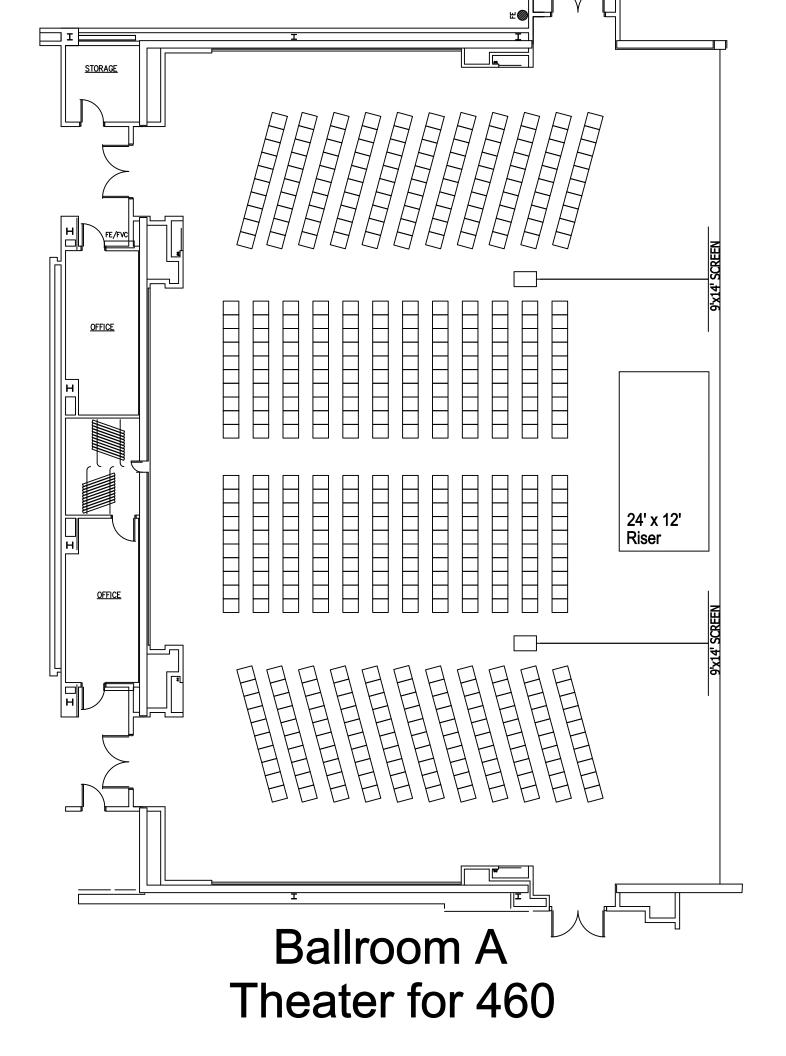

Exhibit Hall 296 10'x10' Booths



|       |                                                      |                                                                                                                  |                                                                                                                        | I                                                                                                                                                                             |                                                                                                                     |             |
|-------|------------------------------------------------------|------------------------------------------------------------------