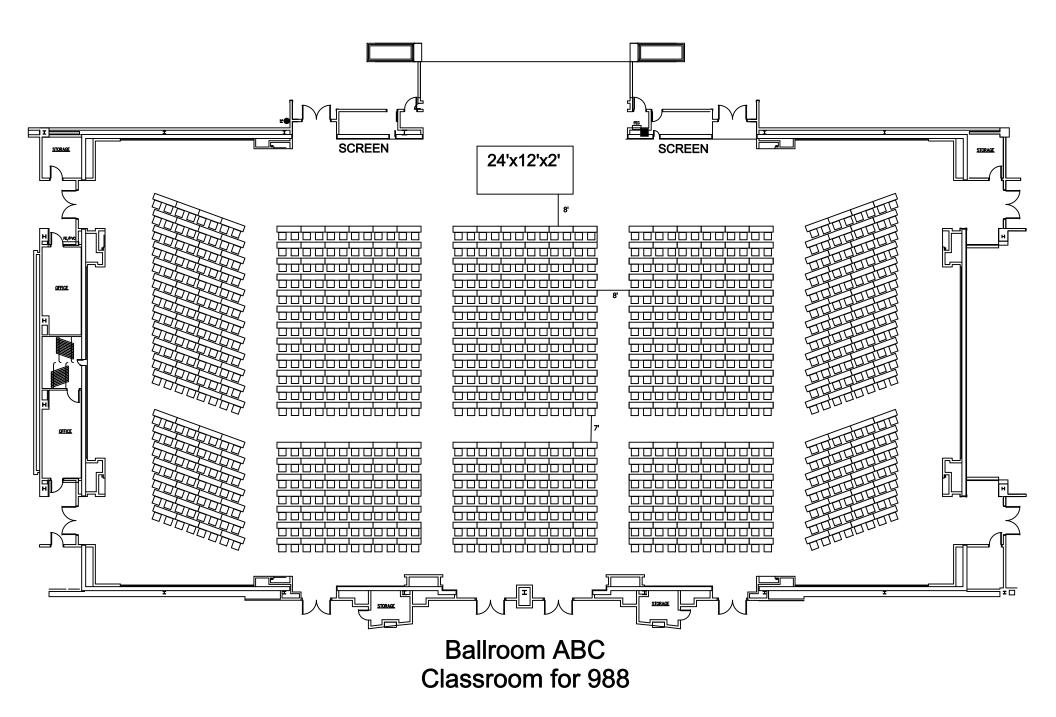

| ····                 |                |                                          |                                       |               |     |         |                                                                                                                 |          |
|----------------------|----------------|------------------------------------------|---------------------------------------|---------------|-----|---------|-----------------------------------------------------------------------------------------------------------------|----------|
|                      |                |                                          |                                       | 1             | 10' |         |                                                                                                                 |          |
| MM                   |                |                                          | -                                     |               | -   | screen  |                                                                                                                 | ᠆ᡌ᠕ᢧᢩ᠁   |
| ון איון              | Exhibit Hall   | screen                                   |                                       | 32'Wx24'Dx4'H | 1   | Scieen  |                                                                                                                 | マ        |
| ╹└╘╍╍┙╹              | Theater for 37 | 72                                       | 2                                     |               | 2   |         |                                                                                                                 | ⊢ f      |
| 2                    |                |                                          |                                       |               | 벖   |         |                                                                                                                 |          |
|                      |                |                                          |                                       |               |     |         |                                                                                                                 |          |
|                      | ~              |                                          |                                       | 10'           | _   |         | -                                                                                                               |          |
|                      |                |                                          |                                       |               |     |         |                                                                                                                 |          |
|                      |                | 8' [[]]]]]]]]]]]]]]]]]]]]]]]]]]]]]]]]]]] | · · · · · · · · · · · · · · · · · · · |               | 8'  | 8,      |                                                                                                                 |          |
| _                    |                |                                          |                                       |               |     |         |                                                                                                                 |          |
|                      |                |                                          |                                       |               |     |         |                                                                                                                 | Ы        |
| F                    |                |                                          |                                       |               |     |         |                                                                                                                 |          |
|                      |                |                                          |                                       |               |     |         |                                                                                                                 |          |
|                      |                |                                          |                                       |               |     |         |                                                                                                                 |          |
|                      |                |                                          |                                       |               |     |         |                                                                                                                 |          |
| ╞──┬──┩║             |                |                                          |                                       |               |     |         |                                                                                                                 |          |
|                      |                |                                          |                                       |               |     |         | IIIII                                                                                                           |          |
|                      |                |                                          |                                       | 8'            |     |         |                                                                                                                 | ╧╧┷╼╤╸   |
|                      |                |                                          |                                       |               |     |         |                                                                                                                 | 4        |
| Σ                    |                |                                          |                                       |               |     |         |                                                                                                                 | Ž        |
| NTRANCE 🗲            |                |                                          |                                       |               |     |         |                                                                                                                 | 4        |
|                      |                |                                          |                                       |               |     |         |                                                                                                                 | <u>ح</u> |
| 8                    |                |                                          |                                       |               |     | <u></u> |                                                                                                                 |          |
|                      |                |                                          |                                       |               |     |         |                                                                                                                 |          |
|                      |                |                                          |                                       |               |     |         |                                                                                                                 |          |
| $\succ$              |                |                                          |                                       |               |     |         |                                                                                                                 | イ        |
| NTRANCE 🗮            |                |                                          |                                       |               |     |         |                                                                                                                 | Ţ        |
|                      |                |                                          |                                       | 8'            |     |         |                                                                                                                 | 4        |
| $\leq$ $\vee$ $\neg$ |                |                                          |                                       |               |     |         |                                                                                                                 | <u> </u> |
|                      |                |                                          |                                       |               |     |         |                                                                                                                 |          |
|                      |                |                                          |                                       |               |     |         |                                                                                                                 | 12'      |
| 비 역                  |                |                                          |                                       |               |     |         |                                                                                                                 |          |
|                      |                |                                          |                                       |               |     |         |                                                                                                                 |          |
|                      |                |                                          |                                       |               |     |         |                                                                                                                 |          |
|                      |                |                                          |                                       |               |     |         |                                                                                                                 |          |
|                      |                |                                          |                                       |               |     |         |                                                                                                                 | rH       |
|                      |                |                                          |                                       | 8'            |     |         |                                                                                                                 |          |
|                      |                |                                          |                                       |               |     |         |                                                                                                                 |          |
|                      |                |                                          |                                       |               |     |         |                                                                                                                 |          |
|                      |                |                                          |                                       |               |     |         |                                                                                                                 |          |
|                      |                |                                          |                                       |               |     |         |                                                                                                                 |          |
|                      |                |                                          |                                       |               |     |         |                                                                                                                 |          |
| <u>کہ ۔</u>          |                |                                          |                                       |               |     |         |                                                                                                                 | ╚╱╟╲╢    |
|                      |                |                                          |                                       |               |     |         |                                                                                                                 | - ש      |
|                      |                |                                          |                                       |               |     |         |                                                                                                                 |          |
|                      |                |                                          |                                       |               |     |         | The second se |          |
| Ьг                   |                | <u>#</u>                                 |                                       |               |     |         |                                                                                                                 |          |
|                      |                |                                          |                                       |               |     |         |                                                                                                                 |          |
|                      |                |                                          |                                       |               |     |         |                                                                                                                 |          |
|                      |                |                                          |                                       |               | L.  |         |                                                                                                                 |          |
|                      |                |                                          | Ľ =                                   |               | n   |         |                                                                                                                 |          |
|                      |                |                                          | n                                     |               |     |         |                                                                                                                 |          |
|                      |                |                                          |                                       |               |     |         |                                                                                                                 |          |