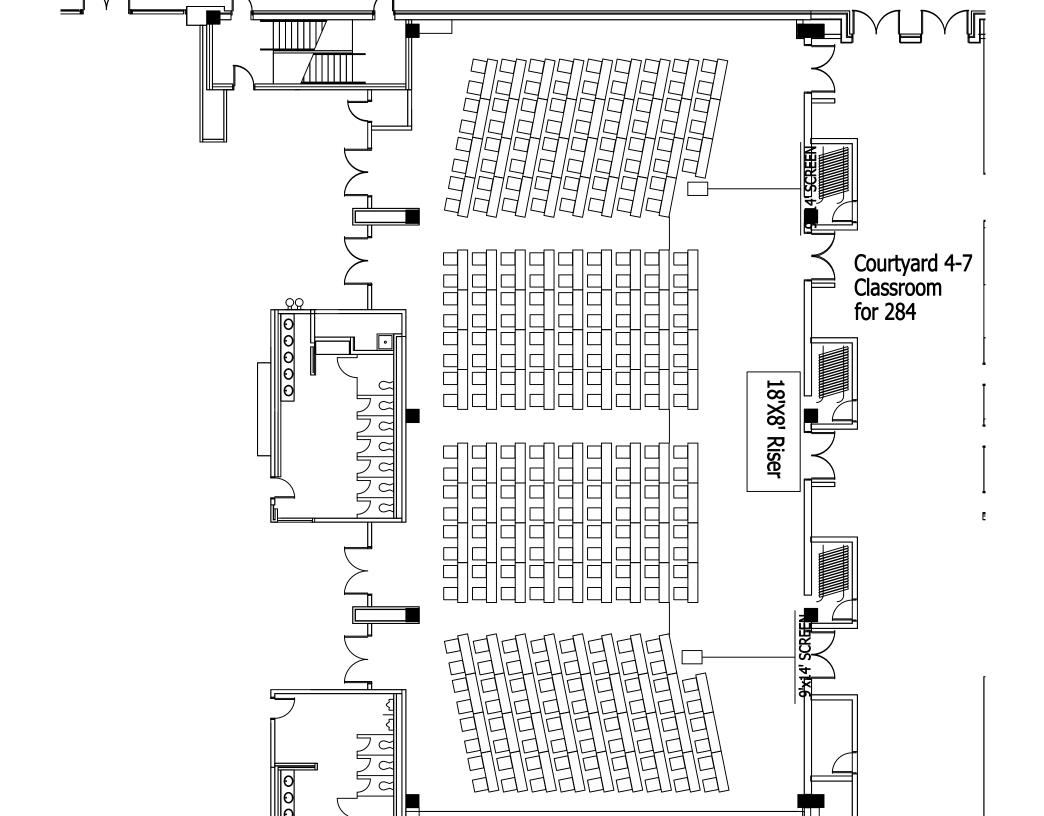

| ····                 |                |                                          |                                       |               |     |         |                                                                                                                 |          |
|----------------------|----------------|------------------------------------------|---------------------------------------|---------------|-----|---------|-----------------------------------------------------------------------------------------------------------------|----------|
|                      |                |                                          |                                       | 1             | 10' |         |                                                                                                                 |          |
| MM                   |                |                                          | -                                     |               | -   | screen  |                                                                                                                 | ᠆ᡌ᠕ᢧᢩ᠁   |
| ון איון              | Exhibit Hall   | screen                                   |                                       | 32'Wx24'Dx4'H | 1   | Scieen  |                                                                                                                 | マ        |
| ╹└╘╍╍┙╹              | Theater for 37 | 72                                       | 2                                     |               | 2   |         |                                                                                                                 | ⊢ f      |
| 2                    |                |                                          |                                       |               | 벖   |         |                                                                                                                 |          |
|                      |                |                                          |                                       |               |     |         |                                                                                                                 |          |
|                      | ~              |                                          |                                       | 10'           | _   |         | -                                                                                                               |          |
|                      |                |                                          |                                       |               |     |         |                                                                                                                 |          |
|                      |                | 8' [[]]]]]]]]]]]]]]]]]]]]]]]]]]]]]]]]]]] | · · · · · · · · · · · · · · · · · · · |               | 8'  | 8,      |                                                                                                                 |          |
| _                    |                |                                          |                                       |               |     |         |                                                                                                                 |          |
|                      |                |                                          |                                       |               |     |         |                                                                                                                 | Ы        |
| F                    |                |                                          |                                       |               |     |         |                                                                                                                 |          |
|                      |                |                                          |                                       |               |     |         |                                                                                                                 |          |
|                      |                |                                          |                                       |               |     |         |                                                                                                                 |          |
|                      |                |                                          |                                       |               |     |         |                                                                                                                 |          |
| ╞──┬──┩║             |                |                                          |                                       |               |     |         |                                                                                                                 |          |
|                      |                |                                          |                                       |               |     |         | IIIII                                                                                                           |          |
|                      |                |                                          |                                       | 8'            |     |         |                                                                                                                 | ╧╧┷╼╤╸   |
|                      |                |                                          |                                       |               |     |         |                                                                                                                 | 4        |
| Σ                    |                |                                          |                                       |               |     |         |                                                                                                                 | Ž        |
| NTRANCE 🗲            |                |                                          |                                       |               |     |         |                                                                                                                 | 4        |
|                      |                |                                          |                                       |               |     |         |                                                                                                                 | <u>ح</u> |
| 8                    |                |                                          |                                       |               |     | <u></u> |                                                                                                                 |          |
|                      |                |                                          |                                       |               |     |         |                                                                                                                 |          |
|                      |                |                                          |                                       |               |     |         |                                                                                                                 |          |
| $\succ$              |                |                                          |                                       |               |     |         |                                                                                                                 | イ        |
| NTRANCE 🗮            |                |                                          |                                       |               |     |         |                                                                                                                 | Ţ        |
|                      |                |                                          |                                       | 8'            |     |         |                                                                                                                 | 4        |
| $\leq$ $\vee$ $\neg$ |                |                                          |                                       |               |     |         |                                                                                                                 | <u> </u> |
|                      |                |                                          |                                       |               |     |         |                                                                                                                 |          |
|                      |                |                                          |                                       |               |     |         |                                                                                                                 | 12'      |
| 비 역                  |                |                                          |                                       |               |     |         |                                                                                                                 |          |
|                      |                |                                          |                                       |               |     |         |                                                                                                                 |          |
|                      |                |                                          |                                       |               |     |         |                                                                                                                 |          |
|                      |                |                                          |                                       |               |     |         |                                                                                                                 |          |
|                      |                |                                          |                                       |               |     |         |                                                                                                                 | rH       |
|                      |                |                                          |                                       | 8'            |     |         |                                                                                                                 |          |
|                      |                |                                          |                                       |               |     |         |                                                                                                                 |          |
|                      |                |                                          |                                       |               |     |         |                                                                                                                 |          |
|                      |                |                                          |                                       |               |     |         |                                                                                                                 |          |
|                      |                |                                          |                                       |               |     |         |                                                                                                                 |          |
|                      |                |                                          |                                       |               |     |         |                                                                                                                 |          |
| <u>کہ ۔</u>          |                |                                          |                                       |               |     |         |                                                                                                                 | ╚╱╟╲╢    |
|                      |                |                                          |                                       |               |     |         |                                                                                                                 | - ש      |
|                      |                |                                          |                                       |               |     |         |                                                                                                                 |          |
|                      |                |                                          |                                       |               |     |         | The second se |          |
| Ьг                   |                | <u>#</u>                                 |                                       |               |     |         |                                                                                                                 |          |
|                      |                |                                          |                                       |               |     |         |                                                                                                                 |          |
|                      |                |                                          |                                       |               |     |         |                                                                                                                 |          |
|                      |                |                                          |                                       |               | L.  |         |                                                                                                                 |          |
|                      |                |                                          | Ľ =                                   |               | n   |         |                                                                                                                 |          |
|                      |                |                                          | n                                     |               |     |         |                                                                                                                 |          |
|                      |                |                                          |                                       |               |     |         |                                                                                                                 |          |