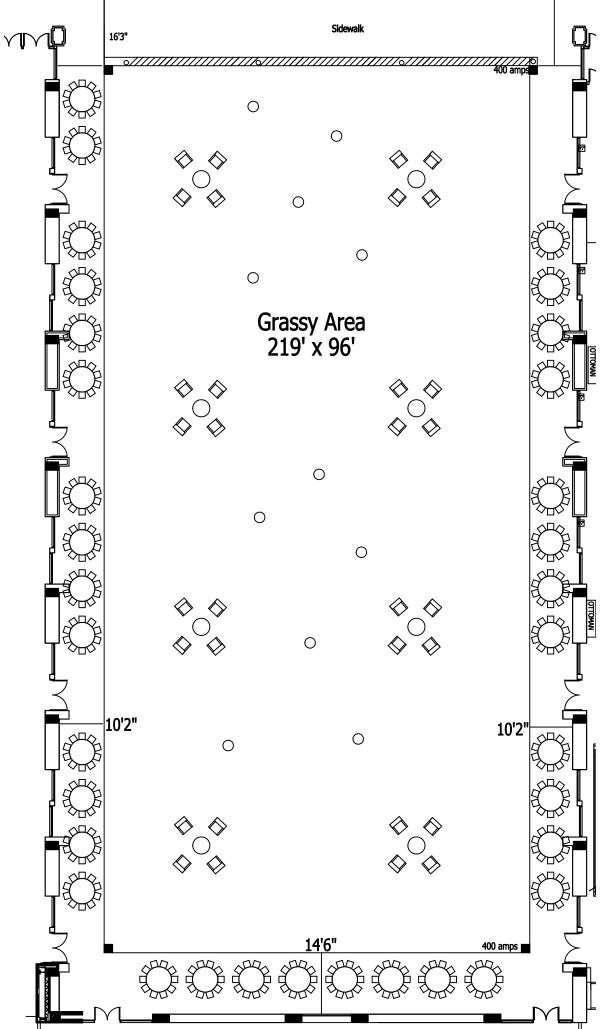

| Ľ =                                   |               | n   |         |                                                                                                                 |          |
|                      |                |                                          | n                                     |               |     |         |                                                                                                                 |          |
|                      |                |                                          |                                       |               |     |         |                                                                                                                 |          |