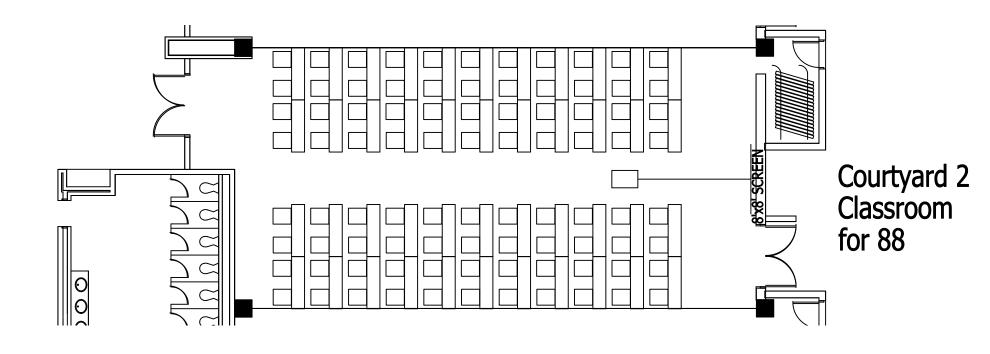

Exhibit Hall 296 10'x10' Booths



|       |                                                      |                                                                                                                  |                                                                                                                        | I                                                                                                                                                                             |                                                                                                                     |             |
|-------|------------------------------------------------------|----------------------------------------------------------------------------------