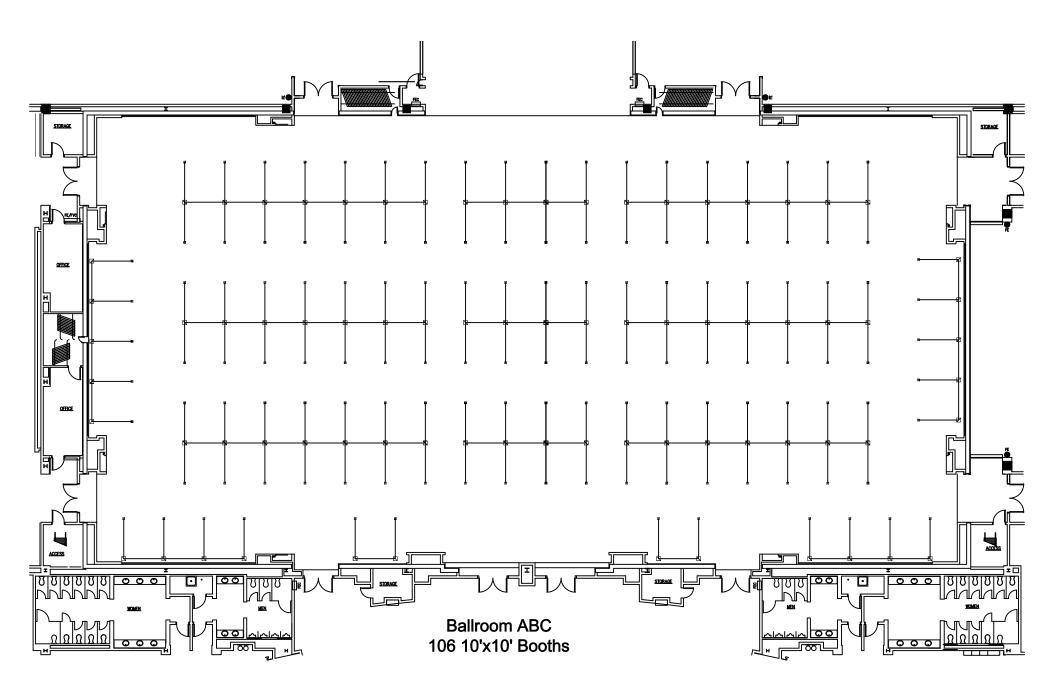

Exhibit Hall 296 10'x10' Booths

|       |                                                      |                                                                                                                  |                                                                                                                        | I                                                                                                                                                                             |                                                                                                                     |             |
|-------|------------------------------------------------------|------------------------------------------------------------------------------------------------------------------|------------------------------------------------------------------------------------------------------------------------|-------------------------------------------------------------------------------------------------------------------------------------------------------------------------------|---------------------------------------------------------------------------------------------------------------------|-------------|
|       |                                                      | <b>•</b>                                                                                                         |                                                                                                                        | 10'                                                                                                                                                                           |                                                                                                                     |             |
|       | Exhibit Hall<br>Rounds of 10                         | screen                                                                                                           | 32'Wx24'Dx4'H<br><sup>腔</sup>                                                                                          | SC<br>ق                                                                                                                                                                       | reen                                                                                                                | 7<br>Rivin  |
|       | Seating for 2,840                                    |                                                                                                                  | <u>к</u>                                                                                                               | <b>ਯ</b>                                                                                                                                                                      |                                                                                                                     |             |
|       | ኇ፝፝፝ቘኇ፝ዀ፝ቘ                                           | ¢¢¢¢¢¢¢                                                                                                          | יין<br>אליים אליים אלי | £                                                                                                                                                                             | ĊĊĊĊĊ                                                                                                               | В           |
|       |                                                      | \$\$<br>\$<br>\$<br>\$<br>\$<br>\$<br>\$<br>\$<br>\$<br>\$<br>\$<br>\$<br>\$<br>\$<br>\$<br>\$<br>\$<br>\$<br>\$ |                                                                                                                        |                                                                                                                                                                               |                                                                                                                     |             |
|       |                                                      | ĞĞĞĞĞ                                                                                                            |                                                                                                                        |                                                                                                                                                                               | ÷ÇÇÇÊ                                                                                                               |             |
|       | ÊÊÊ                                                  | ¢¢¢¢¢¢¢                                                                                                          | LO O                                                                                                                   | $\bigcirc \bigcirc $ | ¢¢¢¢¢                                                                                                               |             |
|       |                                                      | ¢¢¢¢¢¢¢                                                                                                          |                                                                                                                        |                                                                                                                                                                               |                                                                                                                     |             |
|       |                                                      | ¢¢¢¢¢¢¢                                                                                                          |                                                                                                                        |                                                                                                                                                                               |                                                                                                                     |             |
|       | \$\$<br>\$<br>\$<br>\$<br>\$<br>\$<br>\$<br>\$<br>\$ | ₽\$\$\$\$\$\$<br>₽\$\$\$\$\$\$<br>₽                                                                              |                                                                                                                        |                                                                                                                                                                               | •<br>\$<br>\$<br>\$<br>\$<br>\$<br>\$<br>\$<br>\$<br>\$<br>\$<br>\$<br>\$<br>\$<br>\$<br>\$<br>\$<br>\$<br>\$<br>\$ |             |
|       | ዄኇ ዄኇ ዄኇ                                             | ጭኖ ጭኖ ጭኖ ጭ                                                                                                       | k <sup>2</sup> 53 <sub>6</sub> 2 5<br>10′                                                                              | \$~~~ \$~~~ \$~~~~~~~~~~~~~~~~~~~~~~~~~~~                                                                                                                                     | ጭኖ ጭኖ ጭኖ ጭኖ                                                                                                         | LUN         |
| ╔┙┦╧┓ |                                                      | ĊŧĊŧĊŧĊŧĆ                                                                                                        |                                                                                                                        |                                                                                                                                                                               | ĊĊĊĊĊ                                                                                                               |             |
|       |                                                      | ¢¢¢¢¢¢                                                                                                           |                                                                                                                        |                                                                                                                                                                               | ¢¢¢¢¢¢                                                                                                              |             |
|       |                                                      | ÛÛÇÊÇ                                                                                                            |                                                                                                                        |                                                                                                                                                                               |                                                                                                                     |             |
|       |                                                      | ¢¢¢¢¢¢¢¢                                                                                                         |                                                                                                                        |                                                                                                                                                                               |                                                                                                                     |             |
|       |                                                      | ~~~~~~~~~~~~~~~~~~~~~~~~~~~~~~~~~~~~~~                                                                           |                                                                                                                        |                                                                                                                                                                               | Ĩ<br>Ĩ<br>Î<br>Î<br>Î<br>Î<br>Î<br>Î<br>Î<br>Î<br>Î<br>Î<br>Î<br>Î<br>Î<br>Î<br>Î<br>Î<br>Î<br>Î                    |             |
|       |                                                      | ¢¢¢¢¢¢¢                                                                                                          |                                                                                                                        |                                                                                                                                                                               |                                                                                                                     |             |
|       | ĊĊĊ                                                  | <i>``</i> ``````````````````````````````````                                                                     |                                                                                                                        | ĞĞĞĞ                                                                                                                                                                          | Ê Ê Ê Ê                                                                                                             | Lihine<br>Z |
|       | -                                                    |                                                                                                                  |                                                                                                                        |                                                                                                                                                                               |                                                                                                                     |             |
|       |                                                      |                                                                                                                  |                                                                                                                        |                                                                                                                                                                               |                                                                                                                     |             |
| ►     |                                                      |                                                                                                                  |                                                                                                                        |                                                                                                                                                                               |                                                                                                                     |             |