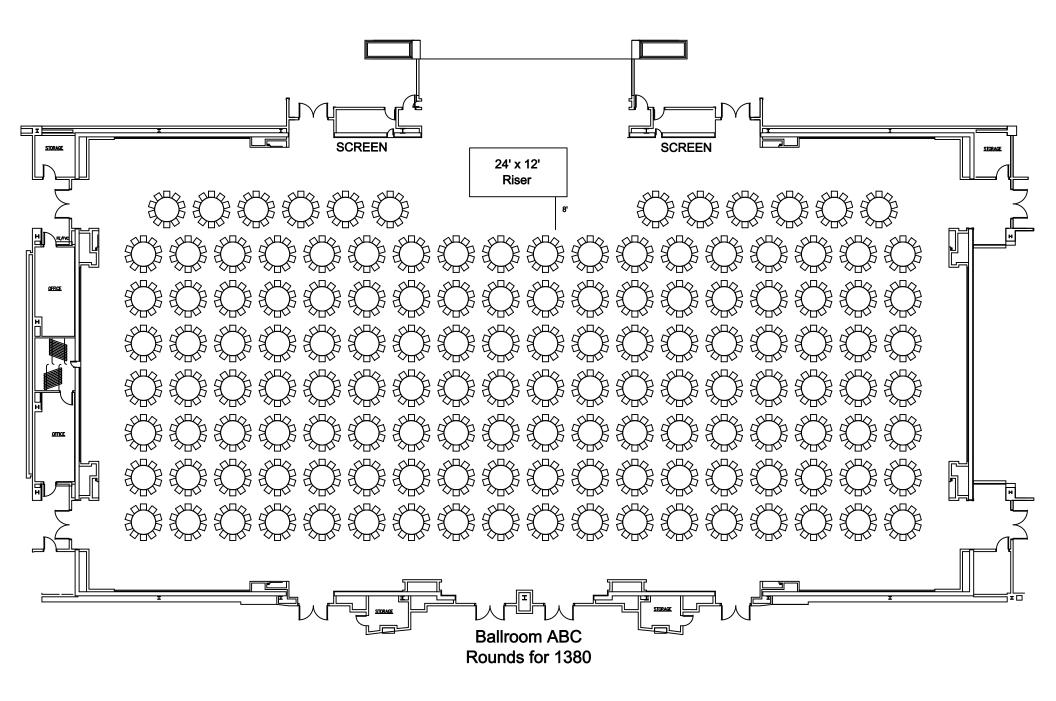

Exhibit Hall 296 10'x10' Booths



|       |                                                      |                                                                                                                  |                                                                                                                        | I                                                                                                                                                                             |                                                                                                                     |             |
|-------|------------------------------------------------------|--------------------------------------------------------------------------